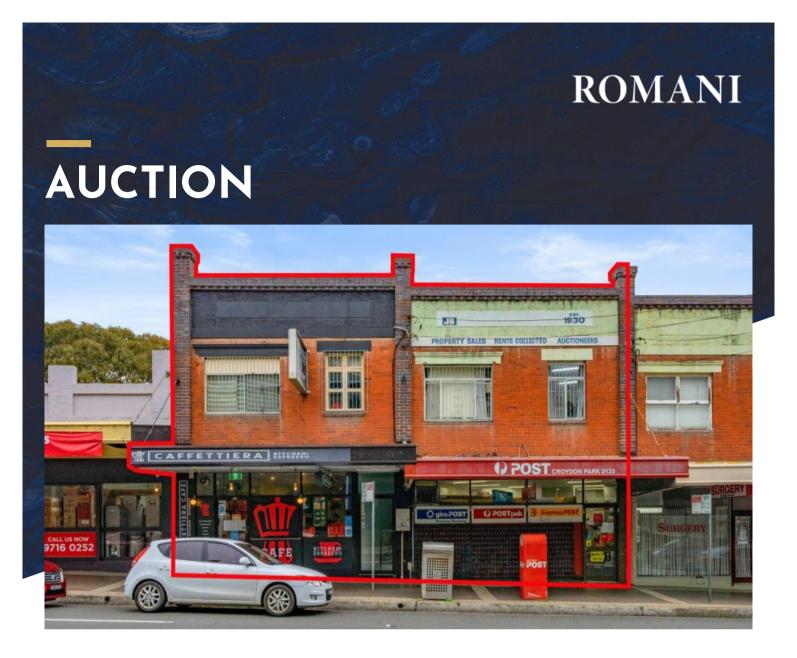

## 164 -166 Georges River Rd, Croydon Park

## Position, Size & Potential - Real Estate Gold

Two properties - prime business/residential package To be sold together in one line, these two commercial/residential properties are currently split into four tenancies, earning excellent rental income. The package features a food approved café, storefront retail space plus 2 x two-bedroom upstairs apartments and plentiful parking at the rear.

There are plenty of options here with a generous land size and a premium position right in the heart of the burgeoning Croydon Park retail strip, along with a B2 zoning allowing for variety of uses i.e. childcare facilities, medical Centre or shop top housing.